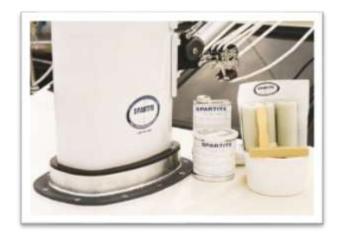

#### WHAT IS INCLUDED IN EACH KIT OF SPARTITE

Each kit 1 & 2 include:

- ✓ Pre-measured Spartitecans
- ✓ Modeling clay
- ✓ Foam support strips
- ✓ Pouring cup
- ✓ Stirring sticks
- ✓ Plastic gloves
- √ Vaseline

For the Kit IV (1 US Gallon), the above items are not included but can be added.