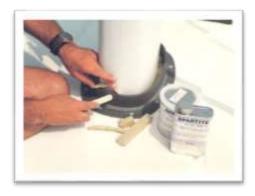

#### **HOW TO USE SPARTITE**

SPARTITE creates an integral, structural system between the partners/deck collar and the mast. Simply pour mixed SPARTITE into the space around the mast for a secure tight-fitting ring that remains on the mast when it is un-stepped. SPARTITE installation can usually be completed in a few hours. Each kit comes with complete instructions.