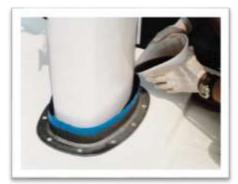

#### **MAIN FEATURES**

- Pre-measured two -part polymer poured into the cavity between the mast and the partners, while the mast is in the boat.
- Ensures secure and correct mast position at the partners all season long.
- Makes correct placement of the mast in the partners automatic whenever the mast is restepped.
- ❖ Makes a one-piece, perfect fitting mast chock that replaces archaic wedges.
- Eliminates point loading and gives full even support around the mast.
- Dramatically reduces leaks at the partners.
- Stays on the mast when the mast is restepped.
- Easy to use.
- ❖ Each kit comes with complete instructions and materials for the yard of yacht owner to build a simple mold out of even the most complex partners or mast collar.
- Spartite is endorsed by spar manufacturers, boat builders, and riggers, and is perfect for any keel step mast.

#### **HOW TO USE SPARTITE**

SPARTITE creates an integral, structural system between the partners/deck collar and the mast. Simply pour mixed SPARTITE into the space around the mast for a secure tight-fitting ring that remains on the mast when it is un-stepped. SPARTITE installation can usually be completed in a few hours. Each kit comes with complete instructions.