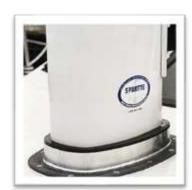

#### **MAIN FEATURES**

- Pre-measured two -part polymer poured into the cavity between the mast and the partners, while the mast is in the boat.
- Ensures secure and correct mast position at the partners all season long.
- Makes correct placement of the mast in the partners automatic whenever the mast is restepped.
- ❖ Makes a one-piece, perfect fitting mast chock that replaces archaic wedges.
- Eliminates point loading and gives full even support around the mast.
- Dramatically reduces leaks at the partners.
- Stays on the mast when the mast is restepped.
- Easy to use.
- ❖ Each kit comes with complete instructions and materials for the yard of yacht owner to build a simple mold out of even the most complex partners or mast collar.
- Spartite is endorsed by spar manufacturers, boat builders, and riggers, and is perfect for any keel step mast.

#### **HOW TO USE SPARTITE**

SPARTITE creates an integral, structural system between the partners/deck collar and the mast. Simply pour mixed SPARTITE into the space around the mast for a secure tight-fitting ring that remains on the mast when it is un-stepped. SPARTITE installation can usually be completed in a few hours. Each kit comes with complete instructions.